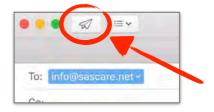

| Do you see the managers: | Yes | No  |  |
|                                                       | Every day?               |     |     |  |
|                                                       | Every week?              |     |     |  |
| Jan Feb Mar Apr<br>May Jun Jul Aug<br>Sep Oct Nov Dec | About once a month?      |     |     |  |
| Jon Feb Mar Apr May Jun Jul Aug Sep Oct Nov Dec       | • Less often?            |     |     |  |
| Is there anything else you would like to change       |                          |     |     |  |
|                                                       |                          |     |     |  |

## Thank you



Thank you for answering the questionnaire.

Please now send your answers back to us by email:







Clicking the button above will automatically create a new email with our address on it and your questionnaire attached.

You will then need to click 'send' to email your questionnaire back to us.